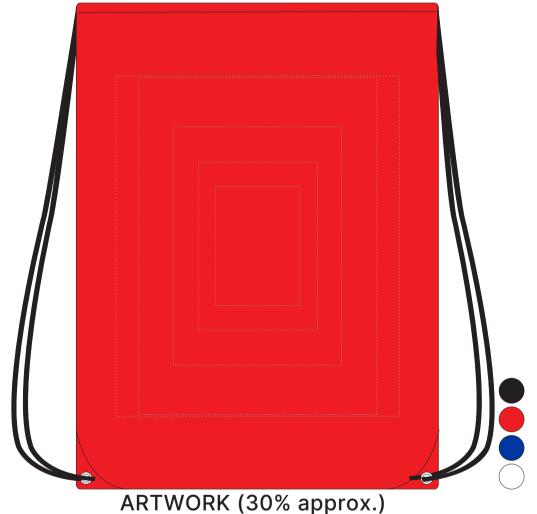

## JOB NO. XXXXXX RB1016 - Nylon Gym Backpack

| Product Colour/s (Please specify product colour/s here) | Product Size<br>320mm x 430mm                                                                                                                                                                          | Actual Print Size (Please specify actual print size here) |
|---------------------------------------------------------|--------------------------------------------------------------------------------------------------------------------------------------------------------------------------------------------------------|-----------------------------------------------------------|
| Print colour/s (Please specify print colour/s here)     | Print Method  ☐ Digital Transfer: 74mm W x 105mm H ☐ Digital Transfer: 105mm W x 148mm H ☐ Digital Transfer: 148mm W x 210mm H ☐ Digital Transfer: 210mm W x 297mm H ☐ Screen Print: 250mm W x 300mm H |                                                           |

## Additional Notes/Art Instructions:

Black bags are only able to screen print with a 1 colour decoration option.